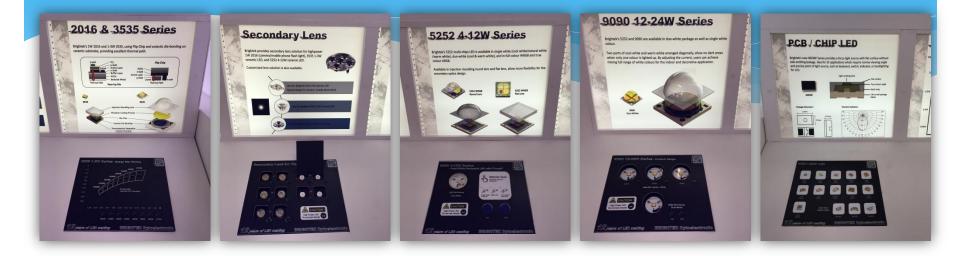

# BRIGHTEK

electronica 2014 (11-14 Nov 2014)

## Stand Build-up













#### Stand Overall



#### We are on WebTV

for 6 seconds (from 4'04')

#### https://www.youtube.com/watch?v=P76fd54KSSY&feature=youtu.be



### **Reception Area**





#### Main Demonstration Area - part 1





#### Main Demonstration Area - part 2







## Lighting Area





#### Modules Area



## **Commercial Lightings**





## HOT TOPICS - plants









#### HOT TOPICS - automotive







## HOT Topics - street



## HOT Topics - stage







#### **Canteen** Area



## Friendship



### Thank you very much for your support in the show

We are looking forward to having a very successful outcome with you