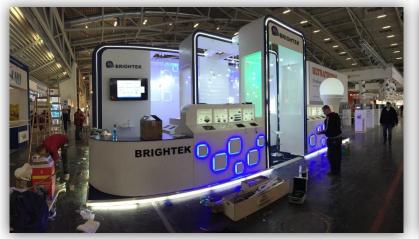

# BRIGHTEK

electronica 2014 (11-14 Nov 2014)

## Stand Build-up













#### Stand Overall



#### We are on WebTV

for 6 seconds (from 4'04')

#### https://www.youtube.com/watch?v=P76fd54KSSY&feature=youtu.be



### **Reception Area**





#### Main Demonstration Area - part 1





#### Main Demonstration Area - part 2







## Lighting Area





#### Modules Area



## **Commercial Lightings**





## HOT TOPICS - plants









#### HOT TOPICS - automotive







## HOT Topics - street



## HOT Topics - stage







#### **Canteen** Area



## Friendship



### Thank you very much for your support in the show

We are looking forward to having a very successful outcome with you