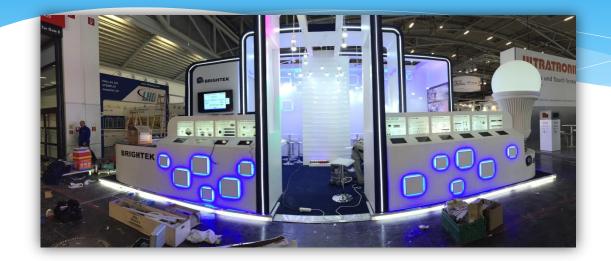

# BRIGHTEK

electronica 2014 (11-14 Nov 2014)

## Stand Build-up













#### Stand Overall



#### We are on WebTV

for 6 seconds (from 4'04')

#### https://www.youtube.com/watch?v=P76fd54KSSY&feature=youtu.be



### **Reception Area**





#### Main Demonstration Area - part 1





#### Main Demonstration Area - part 2







## Lighting Area





#### Modules Area



## **Commercial Lightings**





## HOT TOPICS - plants









#### HOT TOPICS - automotive







## HOT Topics - street



## HOT Topics - stage







#### **Canteen** Area



## Friendship



### Thank you very much for your support in the show

We are looking forward to having a very successful outcome with you