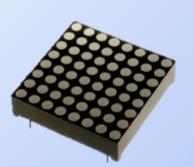

## **Dot Matrix Display:**

# Various Size

- **Various Colour**
- 5x7, 5x8, 8x8
- Round / Square

- Various Size **Various Colour**
- 1~12 Bars
- Vertical / Horizontal
- Round / Square

- Various Size
- Various Colour
- PTH / SMD
- 1, 2, 3, 4 Digits
- Alpha- / Numeral