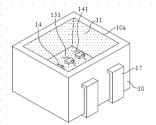

## Non-Side Leakage LEDs

Single-Hole Non-Side Leakage LED (The product can be used on SMT directly and simply the installation process. It is mainly for laptops' keyboards.)

## Non-Side Leakage Module Patent

This product is mainly for high-density displays and COB displays.

iCLed will gradually replace current LEDs with / without external ICs in certain applications in the future.