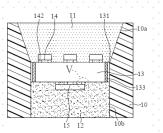

## Non-Side Leakage LEDs

Single-Hole Non-Side Leakage LED (The product can be used on SMT directly and simply the installation process. It is mainly for laptops' keyboards.)