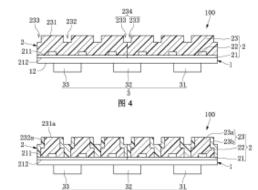

## Non-Side Leakage LEDs

Single-Hole Non-Side Leakage LED (The product can be used on SMT directly and simply the installation process. It is mainly for laptops' keyboards.)

## Non-Side Leakage Module Patent

This product is mainly for high-density displays and COB displays.

iCLed will gradually replace current LEDs with / without external ICs in certain applications in the future.