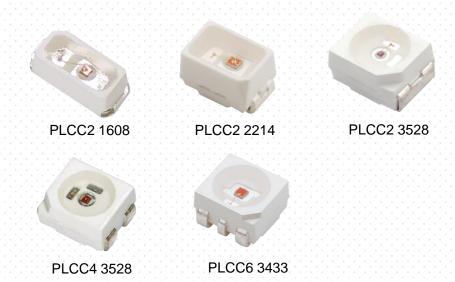

#### **PLCC Series**

3535RGBW

3535RGB

5050RGB

#### **PLCC Series**

PLCC6 3433

iCLed35 4pin

iCLed35 6pin

www.brightek.com

#### **PLCC Series**