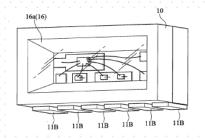

## Non-Side Leakage LEDs

Single-Hole Non-Side Leakage LED (The product can be used on SMT directly and simply the installation process. It is mainly for laptops' keyboards.)