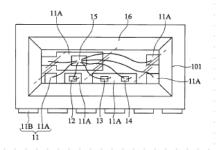

## Non-Side Leakage LEDs

Single-Hole Non-Side Leakage LED (The product can be used on SMT directly and simply the installation process. It is mainly for laptops' keyboards.)