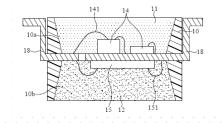

## Non-Side Leakage LEDs

Single-Hole Non-Side Leakage LED (The product can be used on SMT directly and simply the installation process. It is mainly for laptops' keyboards.)

## Non-Side Leakage Module Patent

This product is mainly for high-density displays and COB displays.

iCLed will gradually replace current LEDs with / without external ICs in certain applications in the future.