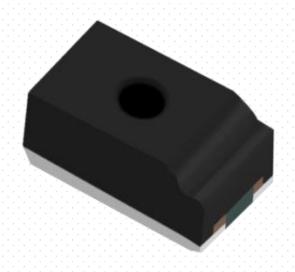

## Non-Side Leakage LEDs

Single-Hole Non-Side Leakage LED (The product can be used on SMT directly and simply the installation process. It is mainly for laptops' keyboards.)