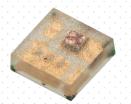

## Non-Side Leakage LEDs

Single-Hole Non-Side Leakage LED (The product can be used on SMT directly and simply the installation process. It is mainly for laptops' keyboards.)

## Non-Side Leakage Module Patent

This product is mainly for high-density displays and COB displays.

iCLed will gradually replace current LEDs with / without external ICs in certain applications in the future.