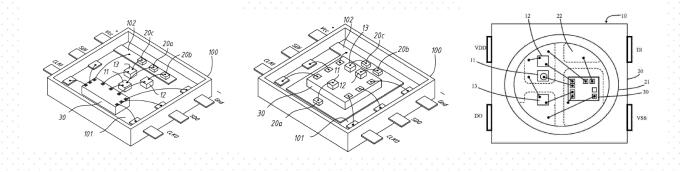

## Non-Side Leakage Module Patent

This product is mainly for high-density displays and COB displays.

iCLed will gradually replace current LEDs with / without external ICs in certain applications in the future.