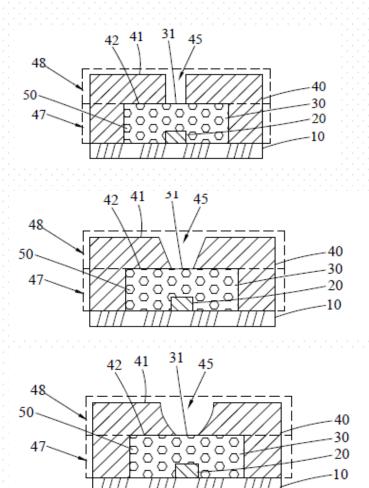

## Non-Side Leakage LEDs

Single-Hole Non-Side Leakage LED (The product can be used on SMT directly and simply the installation process. It is mainly for laptops' keyboards.)

## Non-Side Leakage Module Patent

This product is mainly for high-density displays and COB displays.

iCLed will gradually replace current LEDs with / without external ICs in certain applications in the future.