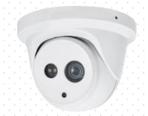

#### **Infrared Series**

Biometric System Surveillance / Security Infrared Remote Sensing AR / VR

BS Ceramic3535 90D

BS Ceramic3535 120D

Ceramic3535 60D

Ceramic3535 120D

EMC3030 30D/90D/Flat

BRIGHTEK OPTOELECTRONIC CO., LTD.