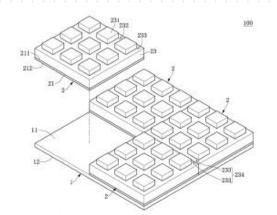

## Non-Side Leakage LEDs

Single-Hole Non-Side Leakage LED (The product can be used on SMT directly and simply the installation process. It is mainly for laptops' keyboards.)

## Non-Side Leakage Module Patent

This product is mainly for high-density displays and COB displays.

iCLed will gradually replace current LEDs with / without external ICs in certain applications in the future.