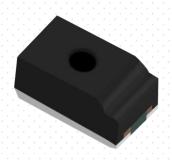

## Non-Side Leakage LEDs

Single-Hole Non-Side Leakage LED (The product can be used on SMT directly and simply the installation process. It is mainly for laptops' keyboards.)