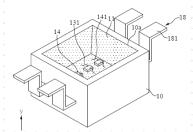

## Non-Side Leakage LEDs

Single-Hole Non-Side Leakage LED (The product can be used on SMT directly and simply the installation process. It is mainly for laptops' keyboards.)

## Non-Side Leakage Module Patent

This product is mainly for high-density displays and COB displays.

iCLed will gradually replace current LEDs with / without external ICs in certain applications in the future.